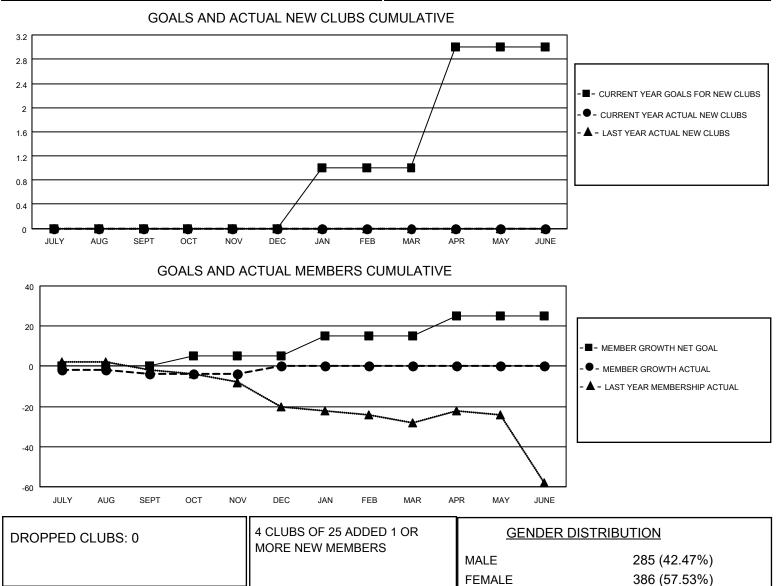

## LOCATION ISRAEL

District 128

Results as of: 11/30/2021

| Clubs                 |               |           |               | Members               |                          |                         |                                                    |
|-----------------------|---------------|-----------|---------------|-----------------------|--------------------------|-------------------------|----------------------------------------------------|
| RESULTS FOR 2021-2022 |               |           |               | RESULTS FOR 2021-2022 |                          |                         |                                                    |
| QUARTER               | NEW CLUB GOAL | NEW CLUBS | DROPPED CLUBS | QUARTER               | EMBER GROWTH NET<br>GOAL | MEMBER GROWTH<br>ACTUAL | DROPPED<br>MEMBERS ACTUAL<br>(including transfers) |
| JULY/AUG/SEPT         | 0             | 0         | 0             | JULY/AUG/SEPT         | - 0                      | 5                       | 7                                                  |
| OCT/NOV/DEC           | 0             | 0         | 0             | OCT/NOV/DEC           | 5                        | 1                       | 1                                                  |
| JAN/FEB/MAR           | 1             | 0         | 0             | JAN/FEB/MAR           | 10                       | 0                       | 0                                                  |
| APR/MAY/JUNE          | 2             | 0         | 0             | APR/MAY/JUNE          | 10                       | 0                       | 0                                                  |